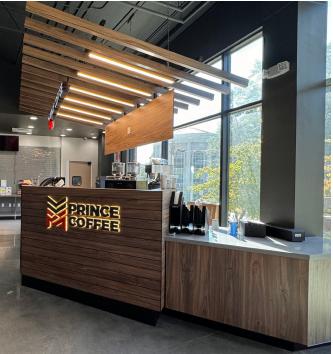

ckout area and used the logo and applied it on the plexiglass with led light.
- a table with metal legs having the logo on.
- the wallpaper on the WC area also including the logo.
- red chairs matching to the identity of the place.













You can see the **RED ARROW** details in:

- -Interior signages,
- -Wooden baffles.











You can see the **RED ARROW** details in:

- -Interior signages,
- -Wooden cabinets
- -Wall panels.







# WE SUPPLY

Custom made special decoration with wooden finishings and using plexiglass including the identity of the supermarket considering the ventilation requirement.













# WE BUILD

We installed our fully customized in-house design and supplied goods to reflect the branding in result by having full coordination with our client.















# PRINCE ICE CREAM PRINCE DEU PRINCE COPY