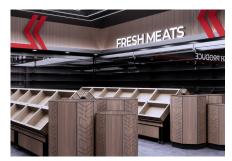

You can see the **RED ARROW** details in:

- -Interior signages,
- -Wooden baffles.

You can see the **RED ARROW** details in:

- -Interior signages,
- -Wooden cabinets
- -Wall panels.

# WE SUPPLY

Custom made special decoration with wooden finishings and using plexiglass including the identity of the supermarket considering the ventilation requirement.