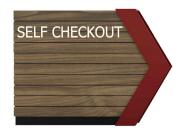

# **WE DESIGNED:**

- a Self-checkout area and used the logo and applied it on the plexiglass with led light.
- a table with metal legs having the logo on.
- the wallpaper on the WC area also including the logo.
- red chairs matching to the identity of the place.

You can see the **RED ARROW** details in:

- -Interior signages,
- -Wooden baffles.

You can see the **RED ARROW** details in:

- -Interior signages,
- -Wooden cabinets
- -Wall panels.