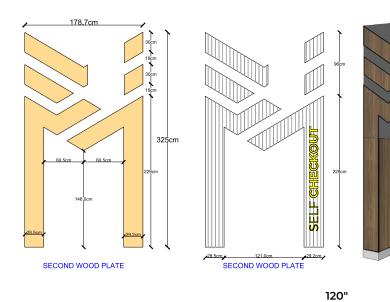

# **WE DESIGNED:**

- a Self-checkout area and used the logo and applied it on the plexiglass with led light.
- a table with metal legs having the logo on.
- the wallpaper on the WC area also including the logo.
- red chairs matching to the identity of the place.

# WE SUPPLY

Custom made special decoration with wooden finishings and using plexiglass including the identity of the supermarket considering the ventilation requirement.