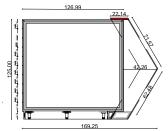

# **WE DESIGNED:**

- a Self-checkout area and used the logo and applied it on the plexiglass with led light.
- a table with metal legs having the logo on.
- the wallpaper on the WC area also including the logo.
- red chairs matching to the identity of the place.