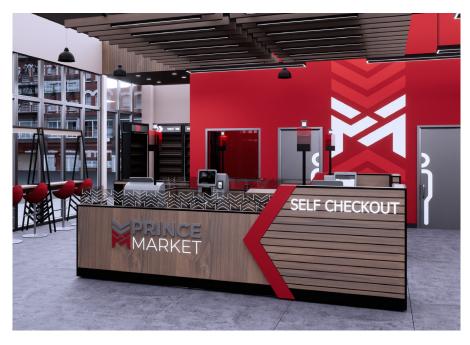

# **WE DESIGNED:**

- a Self-checkout area and used the logo and applied it on the plexiglass with led light.
- a table with metal legs having the logo on.
- the wallpaper on the WC area also including the logo.
- red chairs matching to the identity of the place.

# WE SUPPLY

Custom made special decoration with wooden finishings and using plexiglass including the identity of the supermarket considering the ventilation requirement.

# WE BUILD

We installed our fully customized in-house design and supplied goods to reflect the branding in result by having full coordination with our client.