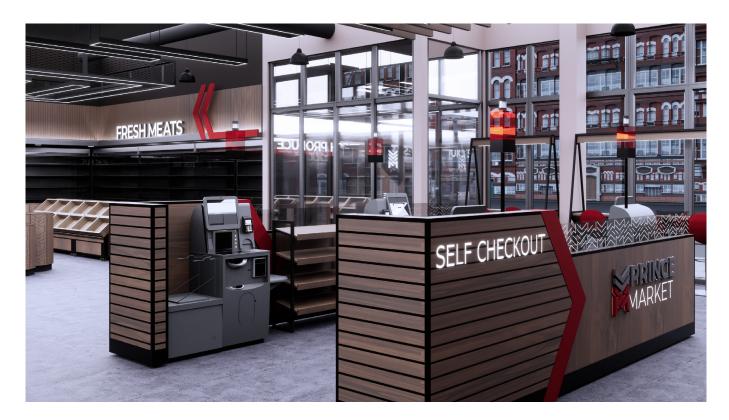

# **WE DESIGNED:**

- a Self-checkout area and used the logo and applied it on the plexiglass with led light.
- a table with metal legs having the logo on.
- the wallpaper on the WC area also including the logo.
- red chairs matching to the identity of the place.

You can see the **RED ARROW** details in:

- -Interior signages,
- -Wooden baffles.

You can see the **RED ARROW** details in:

- -Interior signages,
- -Wooden cabinets
- -Wall panels.