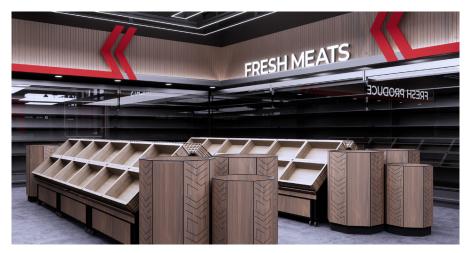

You can see the **RED ARROW** details in:

- -Interior signages,
- -Wooden baffles.

You can see the **RED ARROW** details in:

- -Interior signages,
- -Wooden cabinets
- -Wall panels.

# WE SUPPLY

Custom made special decoration with wooden finishings and using plexiglass including the identity of the supermarket considering the ventilation requirement.