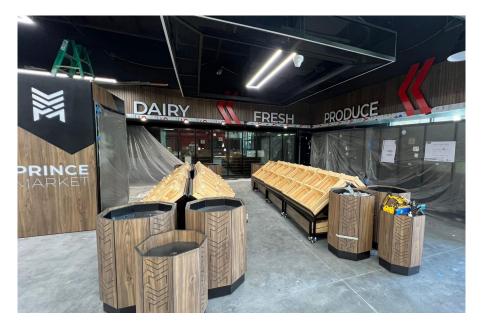

You can see the **RED ARROW** details in:

- -Interior signages,
- -Wooden baffles.

You can see the **RED ARROW** details in:

- -Interior signages,
- -Wooden cabinets
- -Wall panels.

# WE SUPPLY

Custom made special decoration with wooden finishings and using plexiglass including the identity of the supermarket considering the ventilation requirement.

# WE BUILD

We installed our fully customized in-house design and supplied goods to reflect the branding in result by having full coordination with our client.