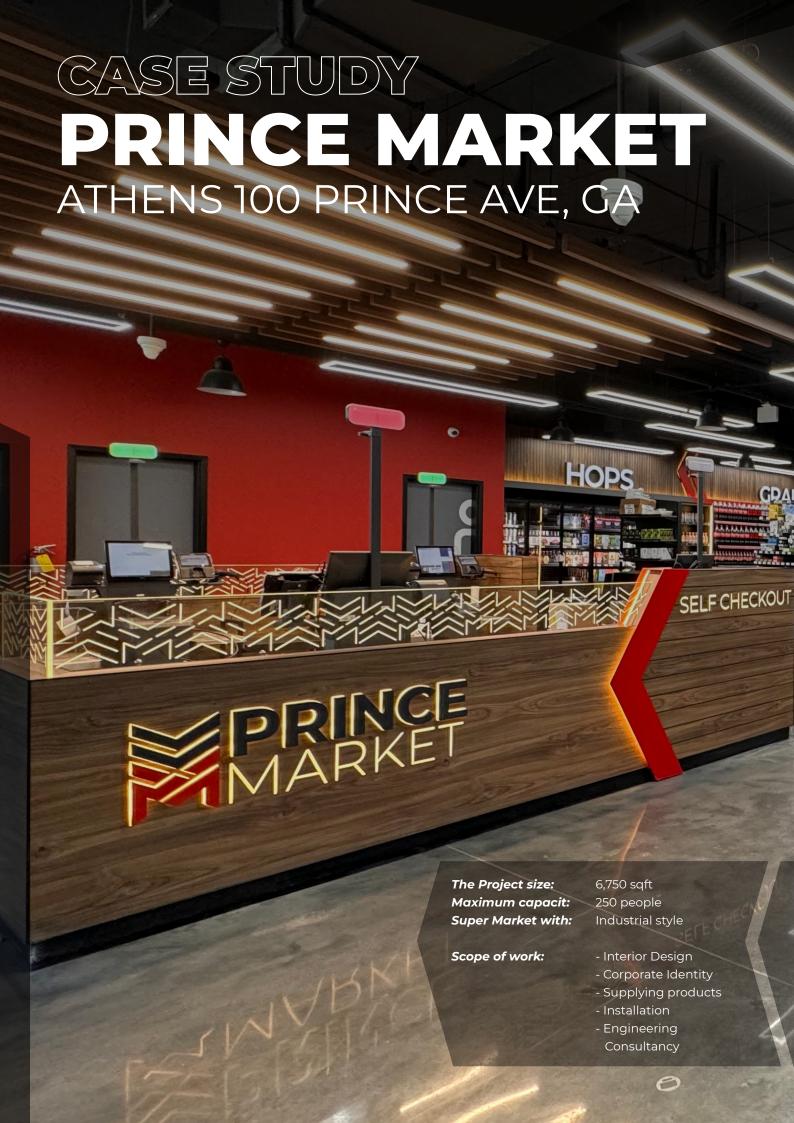

# How we started:

Prince Market, located in the vibrant city of Athens, Georgia, is a remarkable project undertaken by our design, supply, and build company. The Project size is 6,750 sqft. This project embodies our commitment to delivering high-quality, innovative, and sustainable solutions in the realm of retail and commercial spaces.

# **WE DESIGNED:**

- a Self-checkout area and used the logo and applied it on the plexiglass with led light.
- a table with metal legs having the logo on.
- the wallpaper on the WC area also including the logo.
- red chairs matching to the identity of the place.

You can see the **RED ARROW** details in:

- -Interior signages,
- -Wooden baffles.

You can see the **RED ARROW** details in:

- -Interior signages,
- -Wooden cabinets
- -Wall panels.

# WE SUPPLY

Custom made special decoration with wooden finishings and using plexiglass including the identity of the supermarket considering the ventilation requirement.

# WE BUILD

We installed our fully customized in-house design and supplied goods to reflect the branding in result by having full coordination with our client.