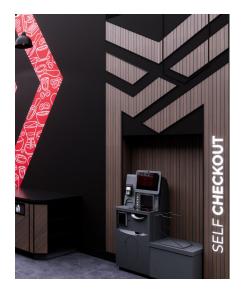

# **WE DESIGNED:**

- a Self-checkout area and used the logo and applied it on the plexiglass with led light.
- a table with metal legs having the logo on.
- the wallpaper on the WC area also including the logo.
- red chairs matching to the identity of the place.

# WE SUPPLY

Custom made special decoration with wooden finishings and using plexiglass including the identity of the supermarket considering the ventilation requirement.

# WE BUILD

We installed our fully customized in-house design and supplied goods to reflect the branding in result by having full coordination with our client.