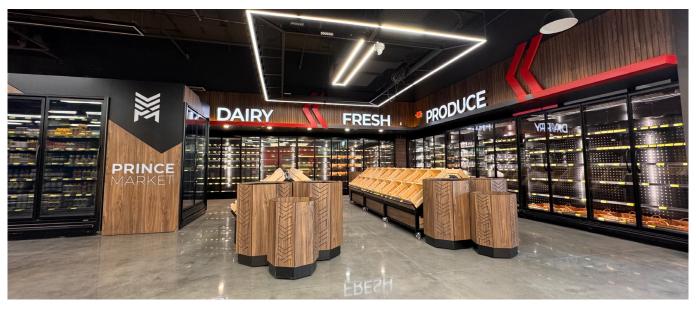

You can see the **RED ARROW** details in:

- -Interior signages,
- -Wooden baffles.

You can see the **RED ARROW** details in:

- -Interior signages,
- -Wooden cabinets
- -Wall panels.

# WE SUPPLY

Custom made special decoration with wooden finishings and using plexiglass including the identity of the supermarket considering the ventilation requirement.