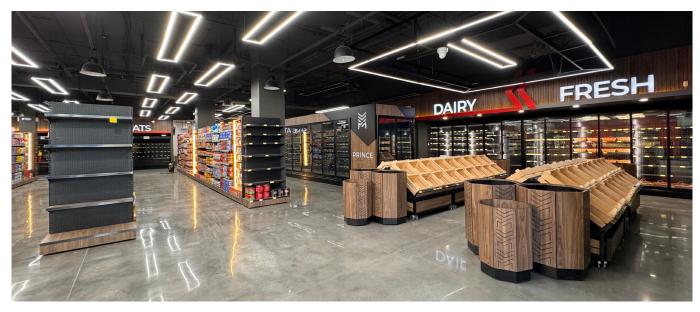

You can see the **RED ARROW** details in:

- -Interior signages,
- -Wooden baffles.

You can see the **RED ARROW** details in:

- -Interior signages,
- -Wooden cabinets
- -Wall panels.

# WE SUPPLY

Custom made special decoration with wooden finishings and using plexiglass including the identity of the supermarket considering the ventilation requirement.

# WE BUILD

We installed our fully customized in-house design and supplied goods to reflect the branding in result by having full coordination with our client.