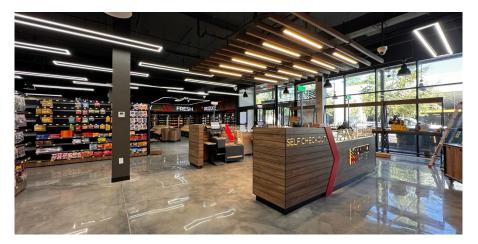

# **WE DESIGNED:**

- a Self-checkout area and used the logo and applied it on the plexiglass with led light.
- a table with metal legs having the logo on.
- the wallpaper on the WC area also including the logo.
- red chairs matching to the identity of the place.

You can see the **RED ARROW** details in:

- -Interior signages,
- -Wooden baffles.

You can see the **RED ARROW** details in:

- -Interior signages,
- -Wooden cabinets
- -Wall panels.

# WE SUPPLY

Custom made special decoration with wooden finishings and using plexiglass including the identity of the supermarket considering the ventilation requirement.

# WE BUILD

We installed our fully customized in-house design and supplied goods to reflect the branding in result by having full coordination with our client.