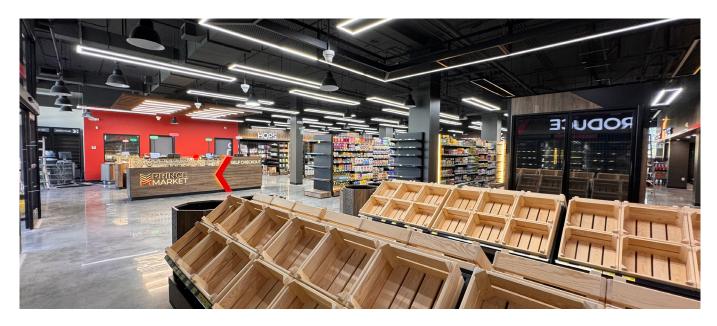

You can see the **RED ARROW** details in:

- -Interior signages,
- -Wooden baffles.

You can see the **RED ARROW** details in:

- -Interior signages,
- -Wooden cabinets
- -Wall panels.

# WE SUPPLY

Custom made special decoration with wooden finishings and using plexiglass including the identity of the supermarket considering the ventilation requirement.