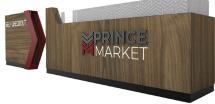

# **WE DESIGNED:**

- a Self-checkout area and used the logo and applied it on the plexiglass with led light.
- a table with metal legs having the logo on.
- the wallpaper on the WC area also including the logo.
- red chairs matching to the identity of the place.

You can see the **RED ARROW** details in:

- -Interior signages,
- -Wooden baffles.

You can see the **RED ARROW** details in:

- -Interior signages,
- -Wooden cabinets
- -Wall panels.