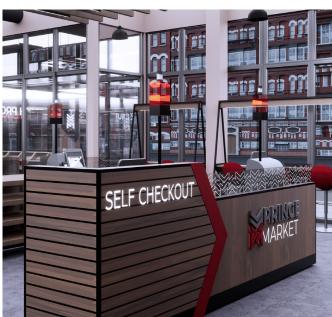

# **WE DESIGNED:**

- a Self-checkout area and used the logo and applied it on the plexiglass with led light.
- a table with metal legs having the logo on.
- the wallpaper on the WC area also including the logo.
- red chairs matching to the identity of the place.

You can see the **RED ARROW** details in:

- -Interior signages,
- -Wooden baffles.

You can see the **RED ARROW** details in:

- -Interior signages,
- -Wooden cabinets
- -Wall panels.