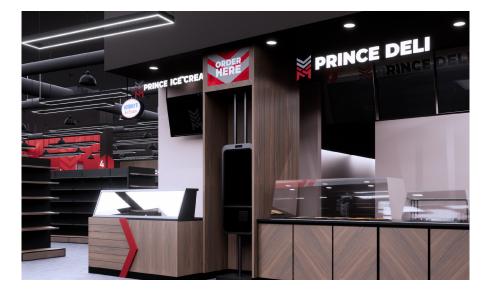

You can see the **RED ARROW** details in:

- -Interior signages,
- -Wooden baffles.

You can see the **RED ARROW** details in:

- -Interior signages,
- -Wooden cabinets
- -Wall panels.

# WE SUPPLY

Custom made special decoration with wooden finishings and using plexiglass including the identity of the supermarket considering the ventilation requirement.