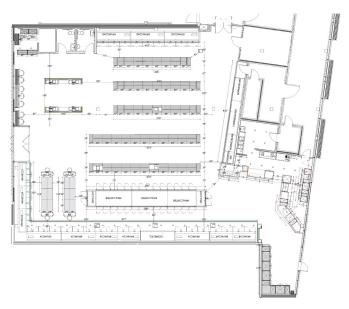

# How we started:

Prince Market, located in the vibrant city of Athens, Georgia, is a remarkable project undertaken by our design, supply, and build company. The Project size is 6,750 sqft. This project embodies our commitment to delivering high-quality, innovative, and sustainable solutions in the realm of retail and commercial spaces.