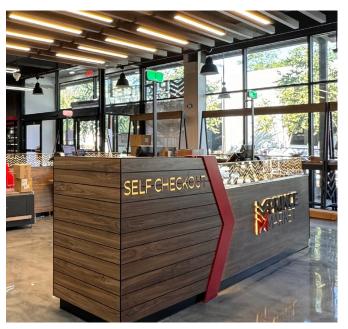

# **WE DESIGNED:**

- a Self-checkout area and used the logo and applied it on the plexiglass with led light.
- a table with metal legs having the logo on.
- the wallpaper on the WC area also including the logo.
- red chairs matching to the identity of the place.

You can see the **RED ARROW** details in:

- -Interior signages,
- -Wooden baffles.

You can see the **RED ARROW** details in:

- -Interior signages,
- -Wooden cabinets
- -Wall panels.