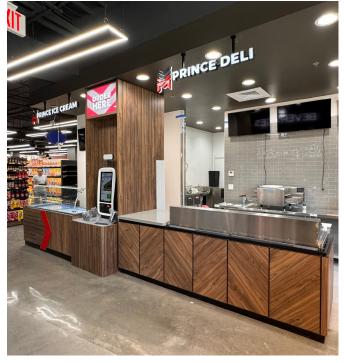

You can see the **RED ARROW** details in:

- -Interior signages,
- -Wooden baffles.

You can see the **RED ARROW** details in:

- -Interior signages,
- -Wooden cabinets
- -Wall panels.

# WE SUPPLY

Custom made special decoration with wooden finishings and using plexiglass including the identity of the supermarket considering the ventilation requirement.

# WE BUILD

We installed our fully customized in-house design and supplied goods to reflect the branding in result by having full coordination with our client.