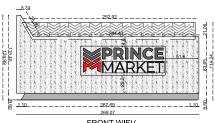

# How we started:

Prince Market, located in the vibrant city of Athens, Georgia, is a remarkable project undertaken by our design, supply, and build company. The Project size is 6,750 sqft. This project embodies our commitment to delivering high-quality, innovative, and sustainable solutions in the realm of retail and commercial spaces.



## The Logo:

Our project began with the creation of a distinctive logo designed by our team. Logo itself became the heart of our project's identity in every detail.



# **Logo's Concept & Colors:**

Regionalism was our first step; the designs were inspired by the surrounding area of the market, so we used the colors that matches the University of Georgia and the name of the avenue and neighborhood.



# **WE CREAT**







FRONT WIEV













# **WE DESIGNED:**

- a Self-checkout area and used the logo and applied it on the plexiglass with led light.
- a table with metal legs having the logo on.
- the wallpaper on the WC area also including the logo.
- red chairs matching to the identity of the place.













You can see the **RED ARROW** details in:

- -Interior signages,
- -Wooden baffles.











You can see the **RED ARROW** details in:

- -Interior signages,
- -Wooden cabinets
- -Wall panels.







# WE SUPPLY

Custom made special decoration with wooden finishings and using plexiglass including the identity of the supermarket considering the ventilation requirement.













# WE BUILD

We installed our fully customized in-house design and supplied goods to reflect the branding in res