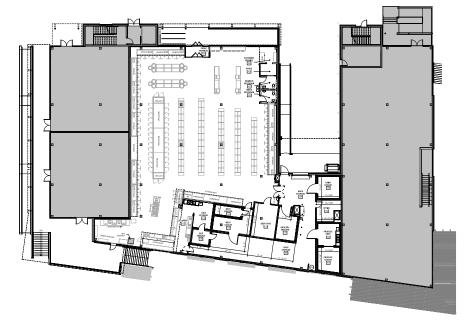

# How we started:

Prince Market, located in the vibrant city of Athens, Georgia, is a remarkable project undertaken by our design, supply, and build company. The Project size is 6,750 sqft. This project embodies our commitment to delivering high-quality, innovative, and sustainable solutions in the realm of retail and commercial spaces.

# **WE DESIGNED:**

- a Self-checkout area and used the logo and applied it on the plexiglass with led light.
- a table with metal legs having the logo on.
- the wallpaper on the WC area also including the logo.
- red chairs matching to the identity of the place.