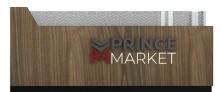

You can see the **RED ARROW** details in:

- -Interior signages,
- -Wooden baffles.

You can see the **RED ARROW** details in:

- -Interior signages,
- -Wooden cabinets
- -Wall panels.