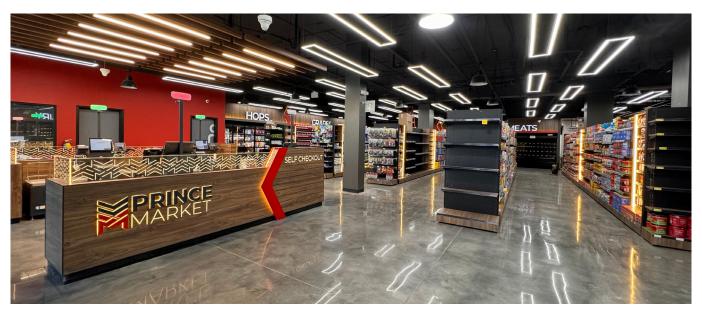

# **WE DESIGNED:**

- a Self-checkout area and used the logo and applied it on the plexiglass with led light.
- a table with metal legs having the logo on.
- the wallpaper on the WC area also including the logo.
- red chairs matching to the identity of the place.

You can see the **RED ARROW** details in:

- -Interior signages,
- -Wooden baffles.

You can see the **RED ARROW** details in:

- -Interior signages,
- -Wooden cabinets
- -Wall panels.

# WE SUPPLY

Custom made special decoration with wooden finishings and using plexiglass including the identity of the supermarket considering the ventilation requirement.

# WE BUILD

We installed our fully customized in-house design and supplied goods to reflect the branding in result by having full coordination with our client.