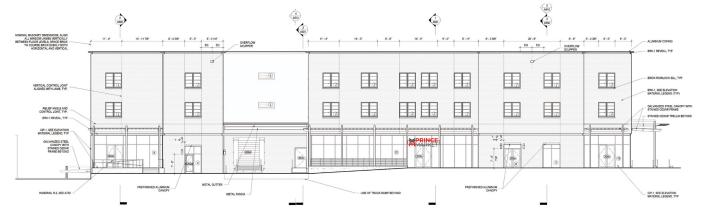

# How we started:

Prince Market, located in the vibrant city of Athens, Georgia, is a remarkable project undertaken by our design, supply, and build company. The Project size is 6,750 sqft. This project embodies our commitment to delivering high-quality, innovative, and sustainable solutions in the realm of retail and commercial spaces.

# WE BUILD

We installed our fully customized in-house design and supplied goods to reflect the branding in result by having full coordination with our client.