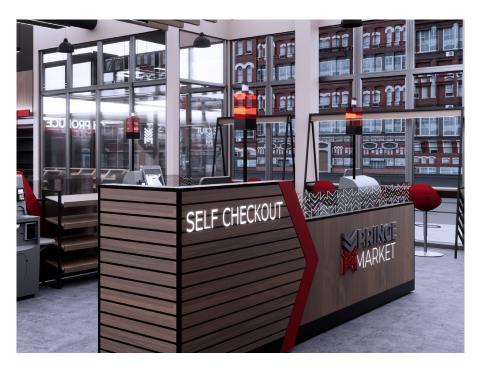

# **WE DESIGNED:**

- a Self-checkout area and used the logo and applied it on the plexiglass with led light.
- a table with metal legs having the logo on.
- the wallpaper on the WC area also including the logo.
- red chairs matching to the identity of the place.

You can see the **RED ARROW** details in:

- -Interior signages,
- -Wooden baffles.

You can see the **RED ARROW** details in:

- -Interior signages,
- -Wooden cabinets
- -Wall panels.