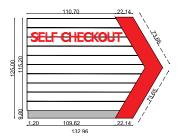

You can see the **RED ARROW** details in:

- -Interior signages,
- -Wooden baffles.

You can see the **RED ARROW** details in:

- -Interior signages,
- -Wooden cabinets
- -Wall panels.