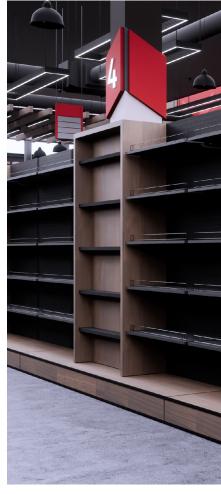

You can see the **RED ARROW** details in:

- -Interior signages,
- -Wooden baffles.

You can see the **RED ARROW** details in:

- -Interior signages,
- -Wooden cabinets
- -Wall panels.