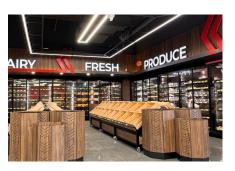

You can see the **RED ARROW** details in:

- -Interior signages,
- -Wooden baffles.

You can see the **RED ARROW** details in:

- -Interior signages,
- -Wooden cabinets
- -Wall panels.

# WE SUPPLY

Custom made special decoration with wooden finishings and using plexiglass including the identity of the supermarket considering the ventilation requirement.