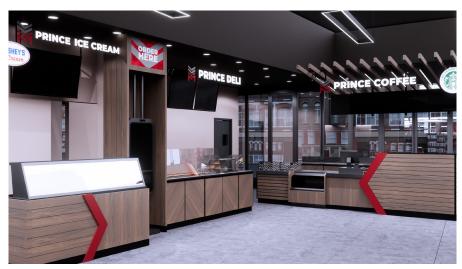

You can see the **RED ARROW** details in:

- -Interior signages,
- -Wooden baffles.

You can see the **RED ARROW** details in:

- -Interior signages,
- -Wooden cabinets
- -Wall panels.

# WE SUPPLY

Custom made special decoration with wooden finishings and using plexiglass including the identity of the supermarket considering the ventilation requirement.

# PRINCE ICE CREAM PRINCE DEU PRINCE COPY