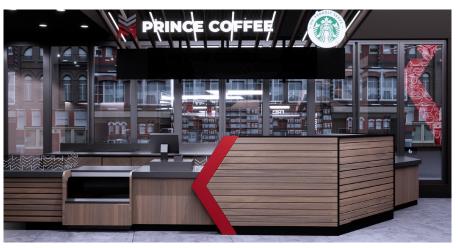

# WE SUPPLY

Custom made special decoration with wooden finishings and using plexiglass including the identity of the supermarket considering the ventilation requirement.

# WE BUILD

We installed our fully customized in-house design and supplied goods to reflect the branding in result by having full coordination with our client.